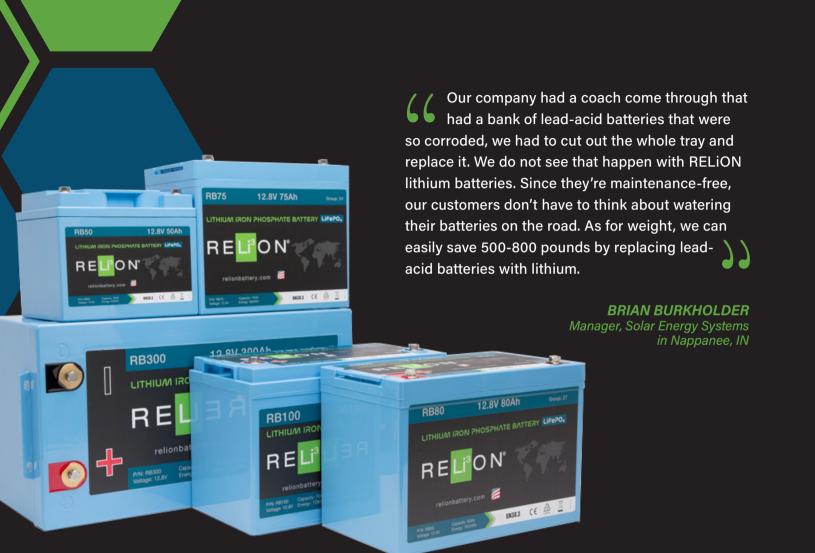

MORE HOURS; MORE FUN: RELION lithium batteries allow you to use 100% of their capacity, regardless of the rate of discharge. So, run all your electronics and know that you have ample reserves, even when you're boondocking.

**LONG LIFE:** RELION lithium batteries provide up to 10 times longer life than lead-acid batteries, and they still provide 80% of rated capacity after 2,000 cycles.

CHARGE AHEAD: Partial charging does not affect performance quality or battery life. A low self-discharge rate means worry-free storage so even occasional users can be assured of reliable performance.

THE RIGHT FIT: RELION lithium batteries are available in a variety of BCI standard sizes for easy drop-in replacement. Looking for a custom solution? No problem! Our Certified PowerPros will work to design the best system for your needs.