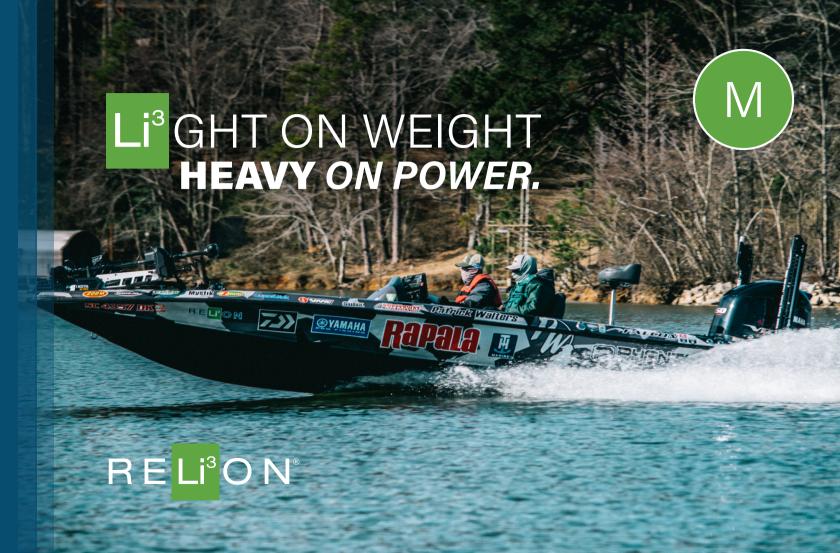

LIGHT ON WEIGHT; HEAVY ON POWER: RELION lithium batteries provide more power than traditional lead-acid batteries and are typically half the weight. This makes for better acceleration and more agility on the water.

# **Power** Your Aquatic Adventures

Cruisers, racers and anglers want to spend as much time on the water as possible. Long-lasting RELiON lithium iron phosphate (LiFePO4) batteries fit all types of watercraft and deliver the dependable power for everything you need, from punching your holeshot in competition to running your A/C at the dock.