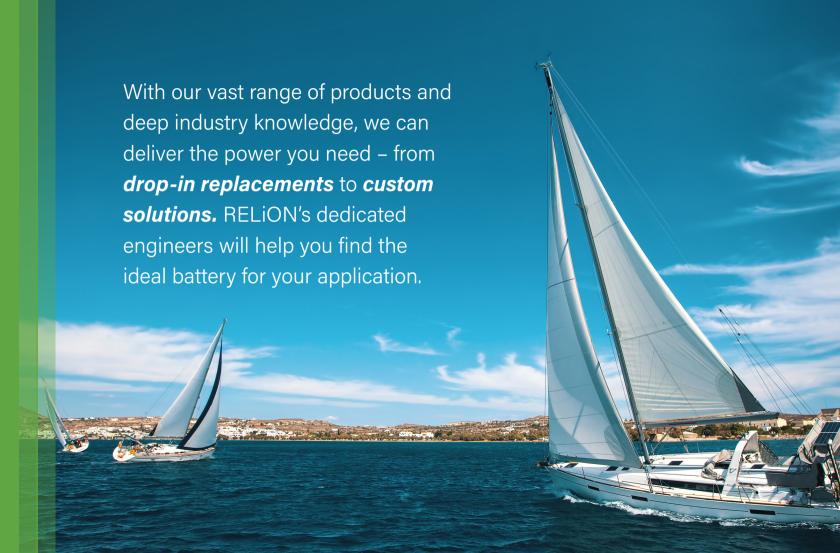

THE RIGHT FIT: RELION lithium batteries are available in a variety of BCI standard sizes for easy drop-in replacement. Looking for a custom solution? No problem! Our Certified PowerPros can design the best system for your needs.