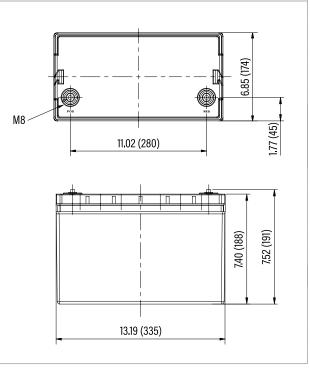

\*Refer to charge currents below 32°F (0°C)

| MECHANICAL SPECIFICATIONS |                                         |  |
|---------------------------|-----------------------------------------|--|
| Dimensions (L x W x H)    | 13.2 x 6.9 x 7.5"<br>335 x 174 x 191 mm |  |
| Weight                    | 24.9 lbs (11.3 kg)                      |  |
| Terminal Type             | M8 x 1.25 x 12mm                        |  |
| Terminal Torque           | 80 - 100 in-lbs (9 - 11 N-m)            |  |
| Case Material             | ABS                                     |  |
| Enclosure Protection      | IP66                                    |  |
| Cell Type - Chemistry     | Cylindrical - LiFePO <sub>4</sub>       |  |

#### DIMENSIONAL SPECIFICATIONS

relionbattery.com

**RB80-D** 

Voltage: 12.8V | Capacity: 80 Ah | Energy: 1024 Wh