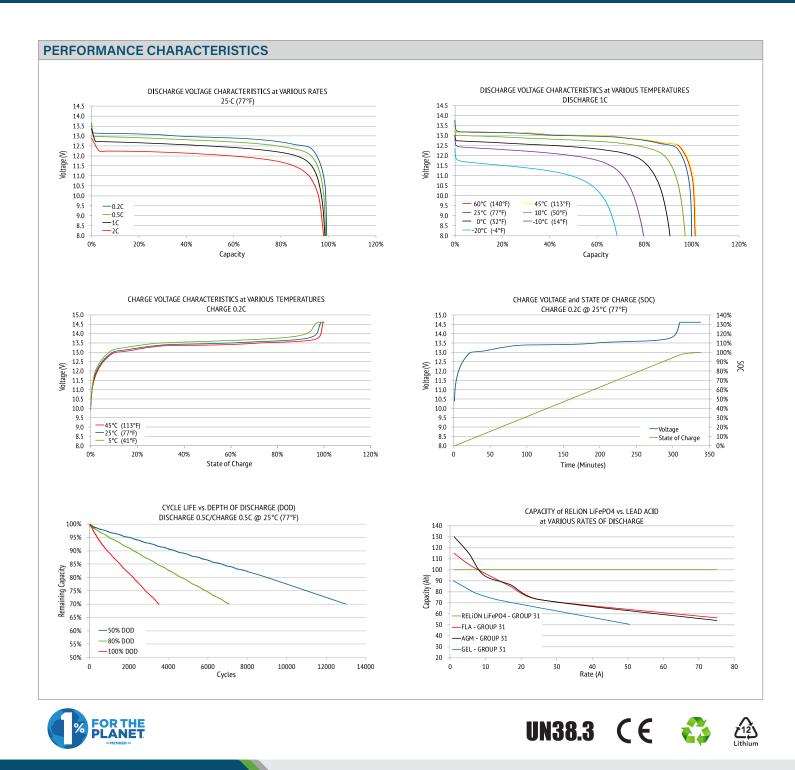

## LITHIUM IRON PHOSPHATE BATTERY LIFePO4

| ELECTRICAL SPECIFICATIONS |                  |
|---------------------------|------------------|
| Nominal Voltage           | 12.8 V           |
| Nominal Capacity          | 80 Ah            |
| Capacity @ 25A            | 192 min          |
| Resistance                | ≤30 mΩ @ 50% SOC |
| Efficiency                | 99%              |
| Self Discharge            | <3% per Month    |
| Maximum Modules in Series | 4                |

| DISCHARGE SPECIFICATIONS            |                                  |
|-------------------------------------|----------------------------------|
| Maximum Continous Discharge Current | 80 A                             |
| Peak Discharge Current              | 160 A (7.5 s ±2.5 s)             |
| BMS Discharge Current Cut-Off       | 280 A ±50 A (9 ±4 ms)            |
| Recommended Low Voltage Disconnect  | 11 V                             |
| BMS Discharge Voltage Cut-Off       | 8 V (2.0 ±0.08 vpc) (140 ±60 ms) |
| Reconnect Voltage                   | 9.2 V (2.3 ±0.1 vpc)             |
| Short Circuit Protection            | 200-600 µs                       |

| TEMPERATURE SPECIFICATIONS   |                             |  |
|------------------------------|-----------------------------|--|
| Discharge Temperature        | -4 to 140 °F (-20 to 60 °C) |  |
| Charge Temperature*          | -4 to 113 °F (-20 to 45 °C) |  |
| Storage Temperature          | 23 to 95 °F (-5 to 35 °C)   |  |
| BMS High Temperature Cut-Off | 176 °F (80 °C)              |  |
| Reconnect Temperature        | 122 °F (50 °C)              |  |

#### **CHARGE SPECIFICATIONS**

| Recommended Charge Current                    | 4 A - 40 A                              |
|-----------------------------------------------|-----------------------------------------|
| Maximum Charge Current                        | 80 A                                    |
| Charge Current 14 to 32 °F<br>(-10 to 0 °C)   | ≤0.1 C                                  |
| Charge Current -4 to 14 °F<br>(-20 to -10 °C) | ≤0.05 C                                 |
| Recommended Charge Voltage                    | 14.2 V - 14.6 V                         |
| BMS Charge Voltage Cut-Off                    | 15.6 V (3.9 ±0.025 vpc)<br>(1.1 ±0.4 s) |
| Reconnect Voltage                             | 15.2 V (3.8 ±0.05 vpc)                  |
| Balancing Voltage                             | 14.4 V (3.6 ±0.025 vpc)                 |
|                                               |                                         |